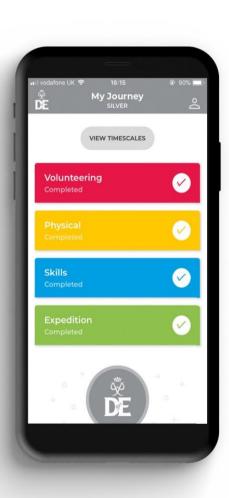

#### What will I do?

Physical and Skills sections: one section for 6 months and the other section for 3 months

If you didn't do BRONZE, you must do a further 6 months in either the Volunteering or the longer of the Physical or Skills sections.

Volunteering section

Take action and make a difference to the causes you care about

Help others and change things for the better

## Physical section

Take part in whatever dance, sport or fitness activity you would like

Get fitter and have fun along the way!

#### Skills section

Devote yourself to improving your skills in the things you love to do

Discover new passions and develop talents you didn't know you had

### Expedition

Explore the great outdoors and spend two nights away from home

**Create memories that will last a lifetime** 