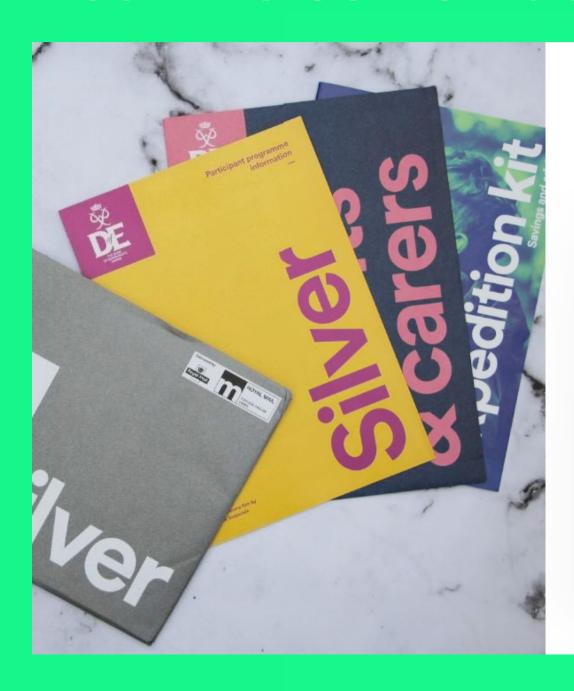

ons: one section for 6 months and the other section for 3 months

If you didn't do BRONZE, you must do a further 6 months in either the Volunteering or the longer of the Physical or Skills sections.

Volunteering section

Take action and make a difference to the causes you care about

Help others and change things for the better





## Physical section

Take part in whatever dance, sport or fitness activity you would like

Get fitter and have fun along the way!





#### Skills section

Devote yourself to improving your skills in the things you love to do

Discover new passions and develop talents you didn't know you had





### Expedition

Explore the great outdoors and spend two nights away from home

**Create memories that will last a lifetime** 





### Your Welcome Pack and eDofE





### **Getting started**

Are you ready to start an adventure you'll never forget?

To get started with your DofE, please visit the DofE page of the school website under the wellbeing section.

The DofE is a charity. Visit DofE.org for more information.