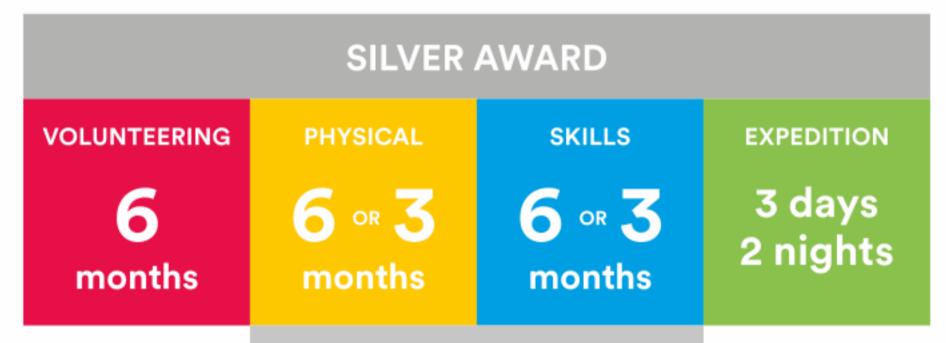

#### What will I do?

Physical and Skills sections: one section for 6 months and the other section for 3 months

If you didn't do BRONZE, you must do a further 6 months in either the Volunteering or the longer of the Physical or Skills sections.

Volunteering section

Take action and make a difference to the causes you care about

Help others and change things for the better

## Physical section

Take part in whatever dance, sport or fitness activity you would like

Get fitter and have fun along the way!

#### Skills section

Devote yourself to improving your skills in the things you love to do

Discover new passions and develop talents you didn't know you had

### Expedition

Explore the great outdoors and spend two nights away from home

**Create memories that will last a lifetime** 