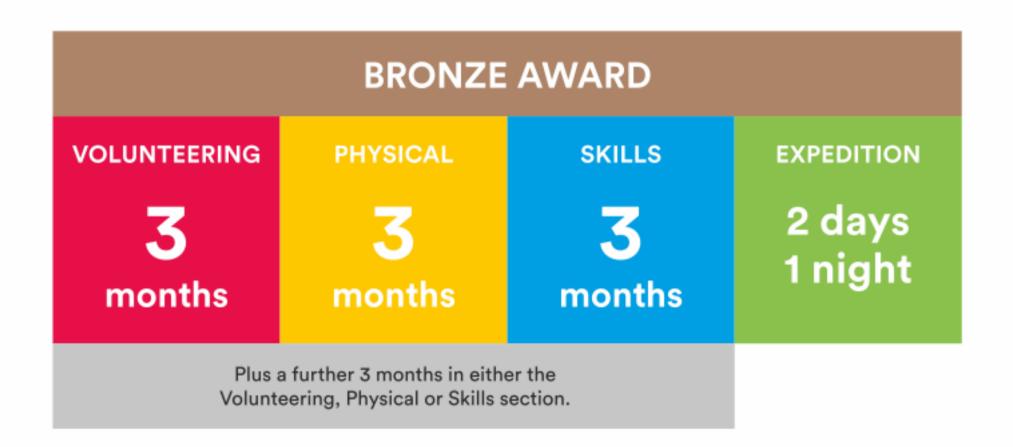

#### What will I do?

Volunteering section

Take action and make a difference to the causes you care about

Help others and change things for the better

# Physical section

Take part in whatever dance, sport or fitness activity you would like

Get fitter and have fun along the way!

#### Skills section

Devote yourself to improving your skills in the things you love to do

Discover new passions and develop talents you didn't know you had

# Expedition

Explore the great outdoors and spend a night away from home

Create memories that will last a lifetime